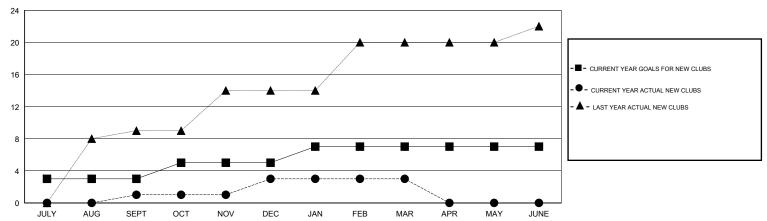

### GOALS AND ACTUAL NEW CLUBS CUMULATIVE

## LOCATION INDIA

 $\mathop{\mathsf{GMT}}\nolimits \mathrel{\mathsf{CA}}\nolimits \, 6$ 

|                       |                  | Clubs               |                            |                             |                       |                    | Members                          |                              |                             |
|-----------------------|------------------|---------------------|----------------------------|-----------------------------|-----------------------|--------------------|----------------------------------|------------------------------|-----------------------------|
| RESULTS FOR 2013-2014 |                  |                     |                            |                             | RESULTS FOR 2013-2014 |                    |                                  |                              |                             |
| QUARTER               | NEW CLUB<br>GOAL | ACTUAL NEW<br>CLUBS | ACTUAL<br>DROPPED<br>CLUBS | ACTUAL NET<br>GAIN/<br>LOSS | QUARTER               | NEW MEMBER<br>GOAL | ACTUAL TOTAL<br>MEMBERS<br>ADDED | ACTUAL<br>DROPPED<br>MEMBERS | ACTUAL NET<br>GAIN/<br>LOSS |
| JULY/AUG/SEPT         | 3                | 1                   | 1                          | 0                           | JULY/AUG/SEPT         | 90                 | 106                              | 39                           | 67                          |
| OCT/NOV/DEC           | 2                | 2                   | 2                          | 0                           | OCT/NOV/DEC           | 75                 | 56                               | 69                           | -13                         |
| JAN/FEB/MAR           | 2                | 0                   | 0                          | 0                           | JAN/FEB/MAR           | 80                 | 64                               | 16                           | 48                          |
| APR/MAY/JUNE          | 0                | 0                   | 0                          | 0                           | APR/MAY/JUNE          | 40                 | 0                                | 0                            | 0                           |