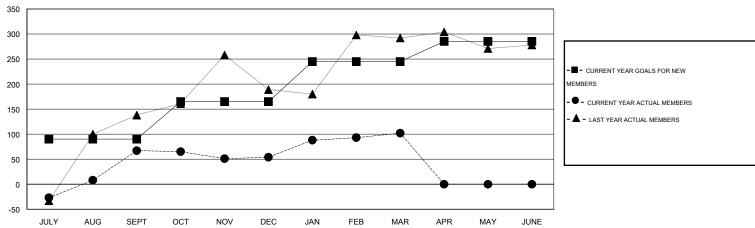

#### GOALS AND ACTUAL MEMBERS CUMULATIVE

|                                                                                       | DROPPED CLUBS: 3  DROPPED MEMBERS | 22 CLUBS OF 45 ADDED 1 OR MORE<br>NEW MEMBERS | GENDER DISTRIBUTION  MALE 1,082 (63.95%)  FEMALE 610 (36.05%) |            |
|---------------------------------------------------------------------------------------|-----------------------------------|-----------------------------------------------|---------------------------------------------------------------|------------|
| DECEASED 2 CLUB CANCELLED 2 CLICK HERE FOR HEALTH ASSESSMENT DATA FAMILY UNIT MEMBERS | DECEASED 2                        |                                               |                                                               | 1,206      |
| OTHER 78 TOTAL 124  HEAD OF HOUSEHOLD NON-HEAD OF HOUSEHOLD                           | 104                               |                                               |                                                               | 558<br>648 |

## LOCATION INDIA

 $\mathop{\mathsf{GMT}}\nolimits \mathrel{\mathsf{CA}}\nolimits \, 6$ 

|                       |                  | Clubs               |                            |                             |                       |                    | Members                          |                              |                             |
|-----------------------|------------------|---------------------|----------------------------|-----------------------------|-----------------------|--------------------|----------------------------------|------------------------------|-----------------------------|
| RESULTS FOR 2013-2014 |                  |                     |                            |                             | RESULTS FOR 2013-2014 |                    |                                  |                              |                             |
| QUARTER               | NEW CLUB<br>GOAL | ACTUAL NEW<br>CLUBS | ACTUAL<br>DROPPED<br>CLUBS | ACTUAL NET<br>GAIN/<br>LOSS | QUARTER               | NEW MEMBER<br>GOAL | ACTUAL TOTAL<br>MEMBERS<br>ADDED | ACTUAL<br>DROPPED<br>MEMBERS | ACTUAL NET<br>GAIN/<br>LOSS |
| JULY/AUG/SEPT         | 3                | 1                   | 1                          | 0                           | JULY/AUG/SEPT         | 90                 | 106                              | 39                           | 67                          |
| OCT/NOV/DEC           | 2                | 2                   | 2                          | 0                           | OCT/NOV/DEC           | 75                 | 56                               | 69                           | -13                         |
| JAN/FEB/MAR           | 2                | 0                   | 0                          | 0                           | JAN/FEB/MAR           | 80                 | 64                               | 16                           | 48                          |
| APR/MAY/JUNE          | 0                | 0                   | 0                          | 0                           | APR/MAY/JUNE          | 40                 | 0                                | 0                            | 0                           |